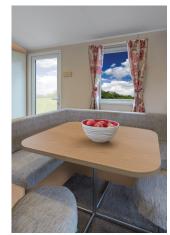

#### **Dining Area**

- Fixed dinette seating
- Co-ordinated upholstered stools
- Modern freestanding dining table