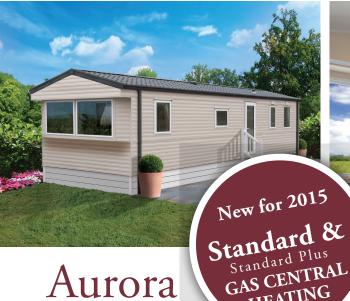

Aurora

### **Exterior/Structure**

- · Aluminium cladding
- Steel chassis with protective coating
- Energy efficient PVCu double glazed windows and doors
- Steel pantile roof sheets
- Underfloor insulation and lagged water pipes
- PVCu gutters and fall-pipes