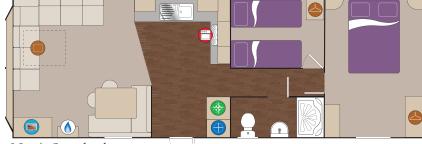

HEATING

( Gas Fire Boiler

Fridge and Freezer Space

No.4 Standard

35 x 12 2 bedroom

No.5 Standard Plus

35 x 12 3 bedroom