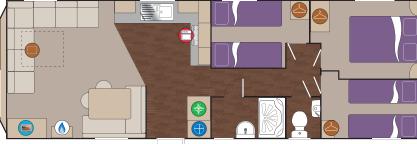

### **Exterior/Structure**

- · Aluminium cladding
- Steel chassis with protective coating
- Energy efficient PVCu double glazed windows and doors
- Steel pantile roof sheets
- Underfloor insulation and lagged water pipes
- PVCu gutters and fall-pipes

#### **Interior Features**

- Vaulted ceilings throughout
- Gas powered water heater
- Modern gallery lighting

#### Lounge

- Feature bay window
- Wrap around seating with fold-away occasional bed system
- Freestanding TV cabinet

#### Kitchen

- · Contemporary handle-free cupboard doors
- Linen finish sink with mixer tap
- Laminate style vinyl flooring

#### **Dining Area**

- Fixed dinette seating
- Co-ordinated upholstered stools
- Modern freestanding dining table

#### Main Bedroom

- Double bed
- Dressing table (two bedroom model)

## Twin Bedroom(s)

- Single beds
- Wardrobe

## Family Shower Room

- Shower enclosure with thermostatically controlled shower
- Laminate style vinyl flooring
- Modern low-maintenance family shower room

All photos are Willerby brochure photos

Scatter cushions not included